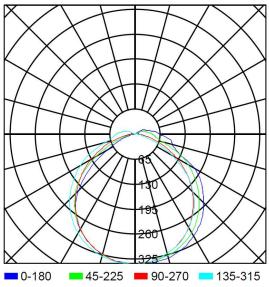

fitting to be surface mounted. Illumination by LED-strip with internal and external transparent diffusers. Cylindrical design with the possibility of rotation in its two lateral supports. Supplied with a PG-11 cable gland for cable entry from the side.

#### **Technical characteristics**

Lamp in emergency 4 x LED White 5,700 K

Lampara in maintained N/A
Flux in emergency 200 lm
Flux in maintained N/A

LED charge indicator 1 x LED green

Autonomy 1 h

Power supply voltage 230 Vac - 50 HzOperation temperature  $0 \div 40^{\circ}\text{C}$ Mains power 1.5 W

Battery Ni-Cd (HT) 3.6 V - 0.7 Ah

Remote controllable Yes (TL-300)
Protection rating IP67 - IK07
Electrical insulation Class I

Applicable legislation CE marking (93/68/CEE):

2014/35/EU 2014/30/EU 2011/65/EU

#### Photometric curve





### **Dimensions**

# Surface mounting





DATA SHEET. Model: LTL-200 \_ Rev. 01 (March 2024)