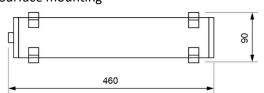

### **Dimensions**

# Surface mounting

DATA SHEET. Model: LTL-200 \_ Rev. 01 (March 2024)